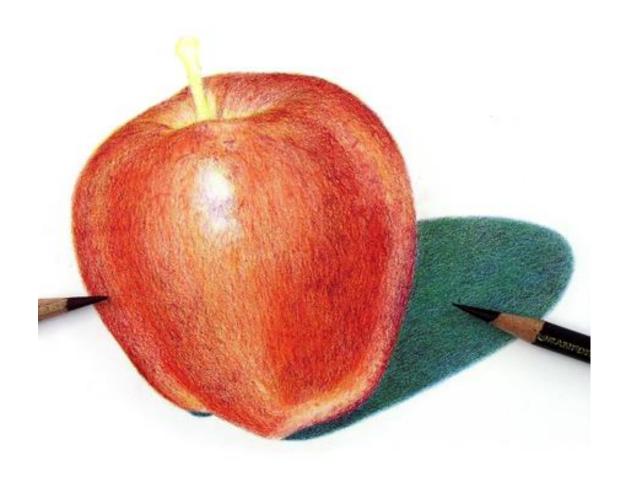

# Step 4. Poppy Red PC 922 (apple) and Grass Green PC 909 (shadow).

# Step 5. Mineral spirits wash.