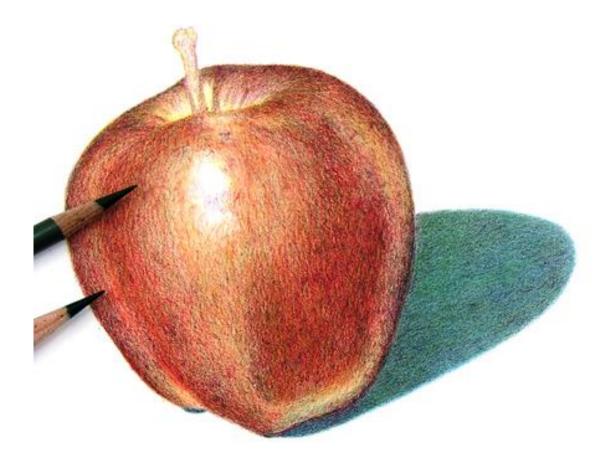

# Step 6. Mulberry PC 995 (apple) and \*Black Cherry PC 1078 (shadow).

\*This color is not in your pack. See me in order to get it.

# Step 7. Grass Green PC 909 and Dark Green PC908 on the apple.