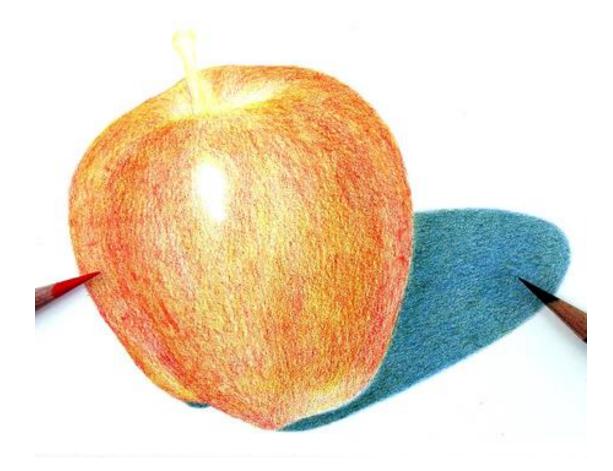

# Step 4. Poppy Red PC 922 (apple) and Grass Green PC 909 (shadow).

# Step 5. Mineral spirits wash.