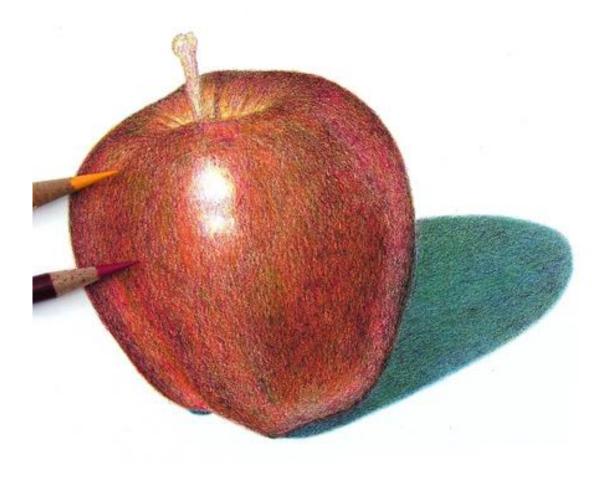

### **Red Delicious**

**Colored Pencil Exercise** 

## Step 1. Initial sketch.



.

#### Step 2. Canary Yellow PC 916 (apple) and Violet Blue PC 933 (shadow).



# Step 3. Mineral spirits (or rubbing alcohol) wash.



# Step 4. Poppy Red PC 922 (apple) and Grass Green PC 909 (shadow).



# Step 5. Mineral spirits wash.



# Step 6. Mulberry PC 995 (apple) and \*Black Cherry PC 1078 (shadow).

\*This color is not in your pack. See me in order to get it.



# Step 7. Grass Green PC 909 and Dark Green PC908 on the apple.



## Step 8. \*Magenta PC 930 and Yellowed Orange PC 1002 on the apple.



## Step 9. Final mineral spirits wash.



#### Step 10. Burnishing with White PC 938.



Step 11. Applying all previously used pencils to enhance colors and finish with \*Colorless

Blender PC 1077.