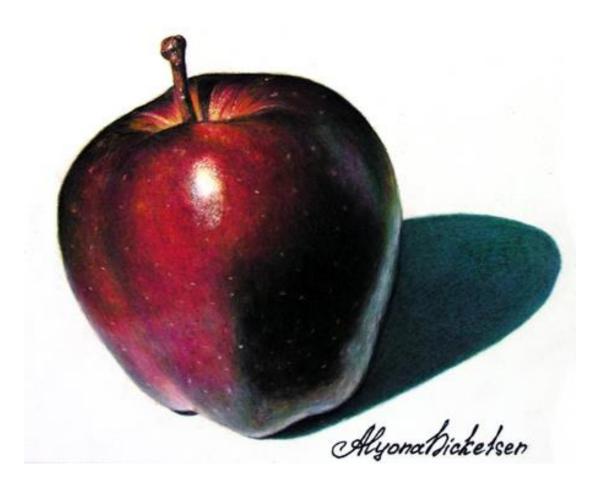

# Step 4. Poppy Red PC 922 (apple) and Grass Green PC 909 (shadow).

# Step 5. Mineral spirits wash.