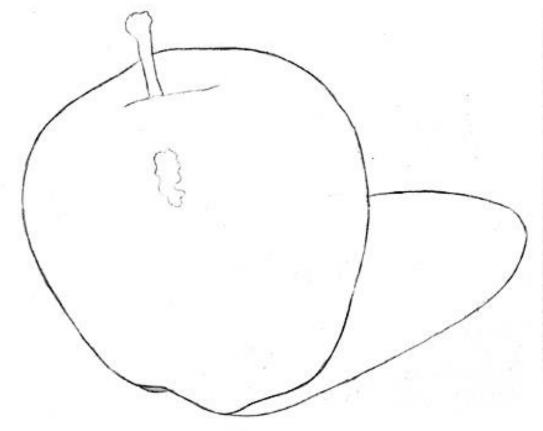

### **Red Delicious**

**Colored Pencil Exercise** 

## Step 1. Initial sketch.



.

#### Step 2. Canary Yellow PC 916 (apple) and Violet Blue PC 933 (shadow).



# Step 3. Mineral spirits (or rubbing alcohol) wash.



# Step 4. Poppy Red PC 922 (apple) and Grass Green PC 909 (shadow).



# Step 5. Mineral spirits wash.



# Step 6. Mulberry PC 995 (apple) and \*Black Cherry PC 1078 (shadow).

\*This color is not in your pack. See me in order to get it.



# Step 7. Grass Green PC 909 and Dark Green PC908 on the apple.



## Step 8. \*Magenta PC 930 and Yellowed Orange PC 1002 on the apple.



## Step 9. Final mineral spirits wash.



#### Step 10. Burnishing with White PC 938.



Step 11. Applying all previously used pencils to enhance colors and finish with \*Colorless

Blender PC 1077.