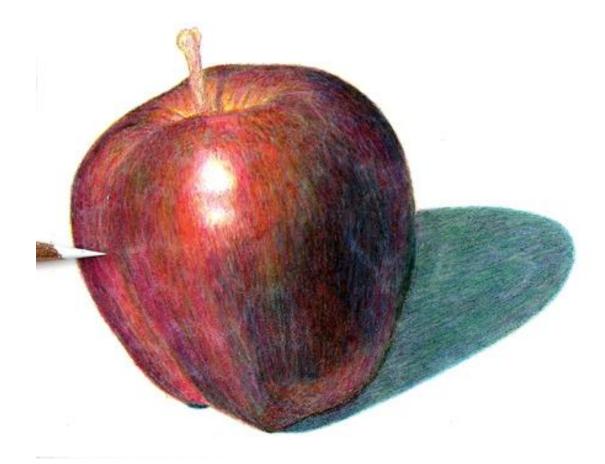

# Step 6. Mulberry PC 995 (apple) and \*Black Cherry PC 1078 (shadow).

\*This color is not in your pack. See me in order to get it.

# Step 7. Grass Green PC 909 and Dark Green PC908 on the apple.