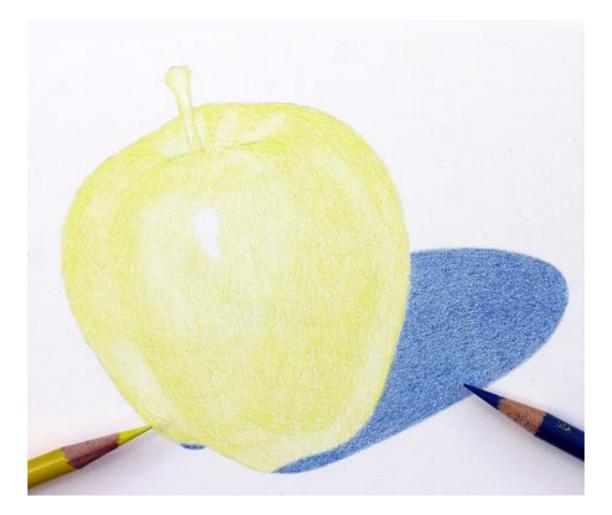

### **Red Delicious**

**Colored Pencil Exercise** 

## Step 1. Initial sketch.



.

#### Step 2. Canary Yellow PC 916 (apple) and Violet Blue PC 933 (shadow).



# Step 3. Mineral spirits (or rubbing alcohol) wash.



# Step 4. Poppy Red PC 922 (apple) and Grass Green PC 909 (shadow).



# Step 5. Mineral spirits wash.



# Step 6. Mulberry PC 995 (apple) and \*Black Cherry PC 1078 (shadow).

\*This color is not in your pack. See me in order to get it.



# Step 7. Grass Green PC 909 and Dark Green PC908 on the apple.



## Step 8. \*Magenta PC 930 and Yellowed Orange PC 1002 on the apple.



## Step 9. Final mineral spirits wash.



#### Step 10. Burnishing with White PC 938.



Step 11. Applying all previously used pencils to enhance colors and finish with \*Colorless

Blender PC 1077.