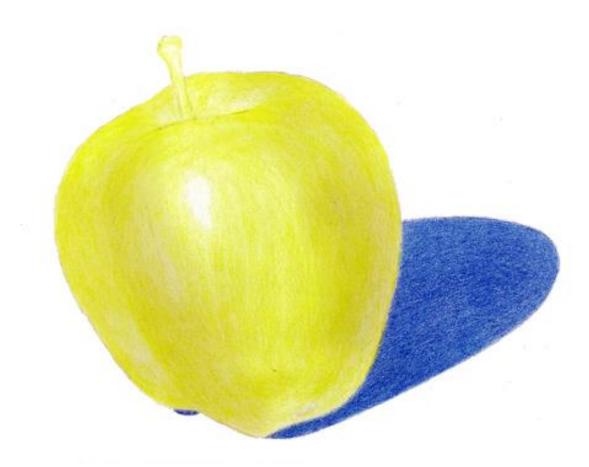

#### Step 2. Canary Yellow PC 916 (apple) and Violet Blue PC 933 (shadow).

# Step 3. Mineral spirits (or rubbing alcohol) wash.