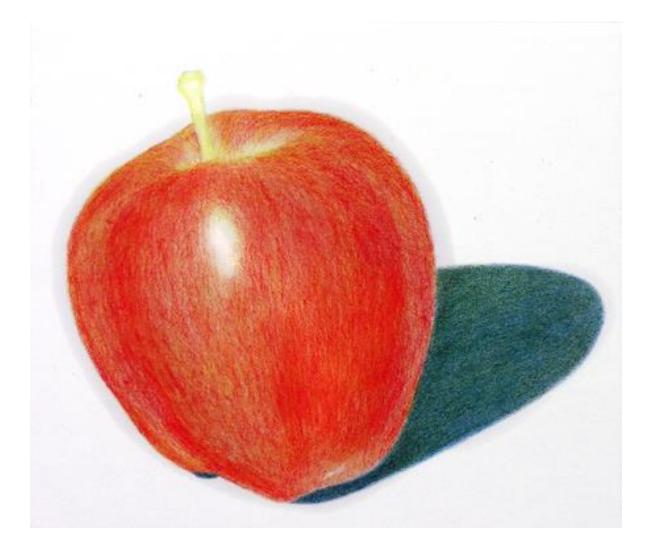

## Step 9. Final mineral spirits wash.

#### Step 10. Burnishing with White PC 938.

Step 11. Applying all previously used pencils to enhance colors and finish with \*Colorless

Blender PC 1077.